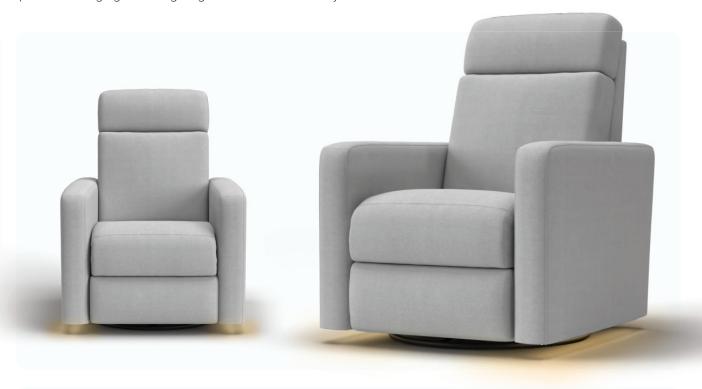

## JOY NURSERY CHAIR

The Joy nursery chair includes a powered recliner and manually adjustable headrest, a rocking swivel base, USB ports for charging and a night light for extra accessibility.

**EXCLUSIVE TO** 