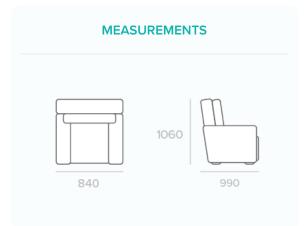

## UPHOLSTERY OPTIONS

STOCKED IN:

Dexter Fabric (BEACHGLASS)

| FEATURES & BENEFITS     |                                          |                                                                                                                                                                                                                                                                                                |
|-------------------------|------------------------------------------|------------------------------------------------------------------------------------------------------------------------------------------------------------------------------------------------------------------------------------------------------------------------------------------------|
| FRAME                   | FSC certified Pine and Plywood frame     | A sturdy frame constructed with sustainably sourced timber provides a solid and long-lasting base                                                                                                                                                                                              |
| FOUNDATION              | Heavy gauge steel<br>Zig Zag springs     | The foundation delivers long-lasting support & the first layer of comfort                                                                                                                                                                                                                      |
| FOAM                    | Foam & fibre                             | The high-density layered foam offers exceptional support, while the luxurious top layer of fibre adds an extra dimension of indulgent comfort                                                                                                                                                  |
| UPHOLSTERY              | Stocked in Dexter fabric                 | Stocked in Beachglass coloured Dexter fabric                                                                                                                                                                                                                                                   |
| MECHANISM               | Tested up to 150kgs at 25,000 cycles     | This robust recliner mechanism boasts an impressive 150kg weight-loading capacity (30kg higher than standard mechanisms), ensuring reliable performance for years to come                                                                                                                      |
| DUAL<br>POWERED         | Powered headrest and recline             | Elevate your comfort level with recliners and headrests that adjust effortlessly at the touch of a button, offering the ultimate in customized comfort! Power headrests provide additional head and neck support plus the headrest ends have horizontal angle adjustment for even more support |
| ROCKING<br>SWIVEL BASE  |                                          | Help your little one to sleep with a gentle rocking motion from the seat base. Can also swivel to turn around smoothly and reach for nearby items without needing to get up from the chair                                                                                                     |
| USB<br>OUTLETS          | USB ports located in the hand controller | Convenient device charging at your fingertips eliminates the need to search for an outlet. Charge smartphones, tablets, and other small gadgets while comfortably seated                                                                                                                       |
| SAFETY STOP<br>FOOTREST | Reclining footrest safety stop           | The reclining footrest has a safety sensor around the edges which detects obstructions when returning into position and safely re-opens the footrest to avoid injury or damage                                                                                                                 |
| NIGHT<br>LIGHT          | Three-level adjustable night light       | An adjustable LED light glow from under the chair can provide a cosy ambient glow at night, and is adjustable at three brightness levels. (Automatically turns off after 30 minutes)                                                                                                           |